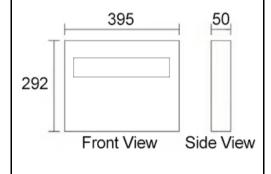

## SANITARY WARE SPECIFICATION SHEET

Item Descriptions EMCA (PRC) Surface mounted stainless steel seat-cover dispenser Dimensions L395 x W50 x H292 mm Model EM7091.143 Material Stainless Steel Finish Satin Finish Manufacturer EMCA (PRC) Supplier Acme Sanitary Ware Co. Ltd Mr. Eric Wong/ Mr. Don Yuen Contact Tel/Fax (852) 2388-7171 / (852) 2710-8012 E-mail acme@acmesanitary.com.hk Website www.acmesanitary.com.hk