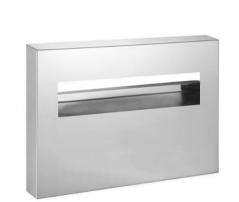

## SANITARY WARE SPECIFICATION SHEET

Item Descriptions EMCA (PRC) Surface mounted stainless steel seat-cover dispenser Dimensions L395 x W50 x H292 mm Model EM7091.143 Material Stainless Steel Finish Satin Finish Manufacturer EMCA (PRC) Supplier Acme Sanitary Ware Co. Ltd Mr. Eric Wong/ Mr. Don Yuen Contact Tel/Fax (852) 2388-7171 / (852) 2710-8012 E-mail acme@acmesanitary.com.hk Website www.acmesanitary.com.hk

Illustration/ Drawing

Type-304, stainless steel with satin finish. All-welded construction with beveled opening.

## **OPERATION:**

Dispenses single- or half-fold paper toilet seat covers from beveled opening.

Note:

<sup>\*</sup> All information of the above is for the reference only. No prior notice is made if any changes.